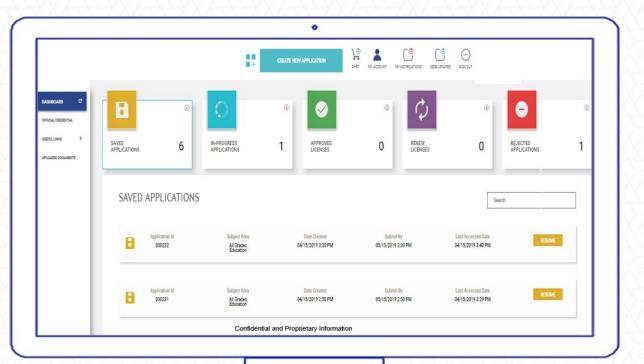

## **APPLICANTS**

- ★ Track and Save Progress
- ★ Monitor Status
- ★ Simple Data Input