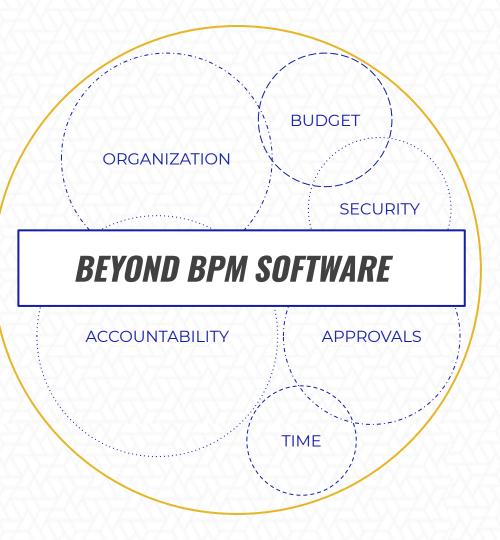

## **EXEMPLAR COMPARED**

### **EXEMPLAR**

- $\checkmark$
- Artificial Intelligence (A.I.)
- Information Management
- Reporting and Analytics
- Third Party Integrations

### **TRADITIONAL BPM SOFTWARE**

#### Artificial Intelligence (A.I.)

Information Management

Reporting and Analytics

- Third Party Integrations
- User Portal

- Adaptive Implementation
- Security and Monitoring