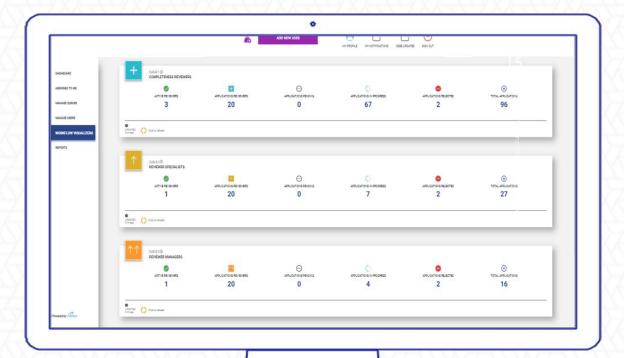

## **STAFF AND SUPERVISORS**

- ★ Track Workflow
- ★ Monitor Queues
- ★ Check Credentials

## REPORTING

- ★ Benchmark Efficiency
- ★ Sort Applicants
- ★ Assign Roles